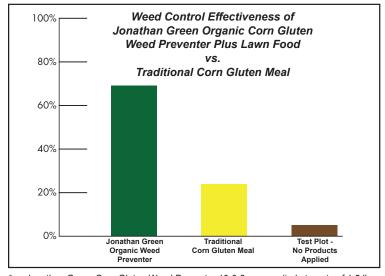

## 10-0-2

Turf-Pro Corn Gluten Weed Preventer plus Lawn Food performs better than corn gluten alone. Corn Gluten Weed Preventer produces a greener lawn while defending against Crabgrass, Dandelions and over 20 + other broadleaf weeds. It's patented corn gluten meal technology, provided by corn steep liquor process, stops weeds before they sprout. Corn Gluten Weed Preventer releases naturally occuring substances which inhibit weed seed feeder roots.

- Use on lawns and flower and landscape beds
- Safe to apply where children and pets play
- Easy to spread granules

<sup>\*\*</sup> Corn Gluten Meal was applied at a rate of 20 lbs per 1,000 sq. ft.

Do NOT apply grass seed for 60 days after application