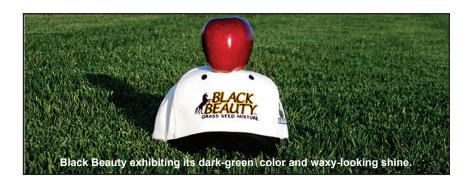

## Black Beauty<sup>™</sup> Heat & Drought

Premium Grass Seed Blend

Turf-Pro Black Beauty Heat & Drought has been a long-time favorite blend of turf professionals across the United States because it contains Jonathan Green's most drought tolerant varieties. With roots that can grow up to 4 feet deep and a waxy leaf coating (like the skin on an apple), Black Beauty Heat & Drought holds and preserves moisture while, at the same time, limits evaporation. It also withstands heavy traffic, naturally resists insects and diseases, and thrives in sunny and shady areas.

Turf-Pro Black Beauty Heat & Drought is sure to provide you with a healthy, dark-green lawn for years to come. Seed should germinate in 10 - 14 days.

Black Beauty varieties root deeply, contain a waxy leaf coating to preserve moisture, have a uniform growth habit, and are grown by leading sod growers across the United States