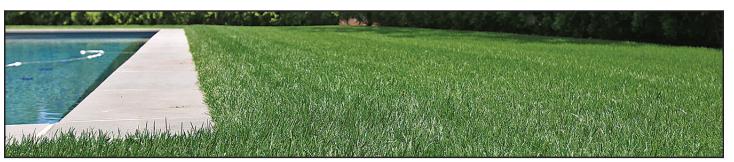

Turf-Pro Black Beauty Heat & Drought is sure to provide you with a healthy, dark-green lawn for years to come. Seed should germinate in 10 - 14 days.

Black Beauty varieties root deeply, contain a waxy leaf coating to preserve moisture, have a uniform growth habit, and are grown by leading sod growers across the United States

Turf-Pro Black Beauty Heat & Drought thrives in sunny to shady areas, withstanding heat and heavy traffic.