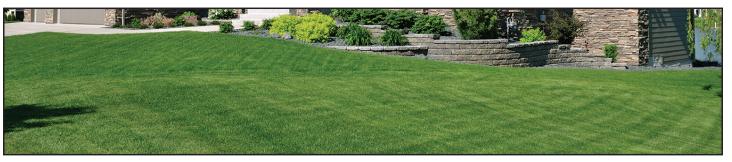

Product #12240 - 50 Lb. Bag Covers

Overseeding: 15,000 sq. ft. New Lawns: 7,500 sq. ft.

Golconda Tall Fescue 35% 30% Future Tall Fescue 25% Montana Tall Fescue 10% Solar Texas Bluegrass 100%

Turf-Pro Black Beauty Sodmaker produces a sod-like lawn.