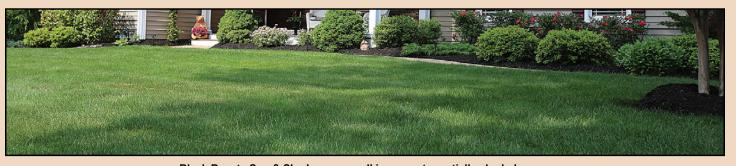

Product #12220 - 50 Lb. Bag Covers

Overseeding: 15,000 sq. ft. New Lawns: 7,500 sq. ft.

Black Beauty Sun & Shade grows well in sunny to partially shaded areas.