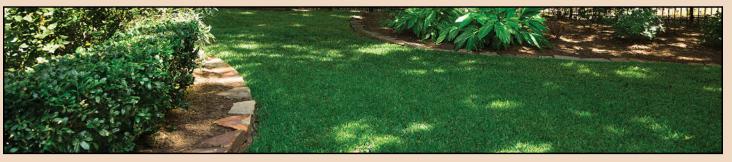

## Black Beauty<sup>™</sup> Dense Shade Premium Grass Seed Mixture

Turf-Pro Black Beauty Dense Shade is a premium grass seed mixture specially designed to grow in medium to densely shaded lawn areas. It provides an attractive, dark-green, deeply-rooted lawn that competes quite well against trees with thick canopies and large roots. Turf-Pro Black Beauty Dense Shade contains naturally insect and disease resistant varieties that should germinate in 14 - 21 days.

Overseeding: 7,500 sq. ft. New Lawns: 3,750 sq. ft.

50% Black Beauty Turf-Type Tall Fescue

20% Chewings Fescue

30% Perennial Ryegrass

100%

Black Beauty Sun & Shade grows well in medium to densely shaded areas.