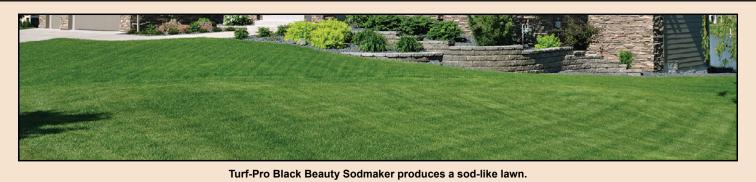

Black Beauty varieties root deeply, contain a waxy leaf coating to preserve moisture, have a uniform growth habit. and are grown by leading sod growers across the United States.

- · Ideal for high traffic areas
- Produces a sod-like lawn
- Germinates in 7 14 days
- Drought resistant
- Great in full sun partial shade