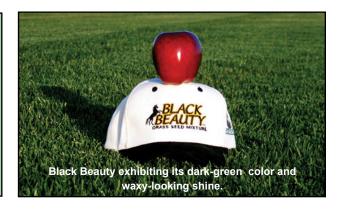

Black Beauty varieties root deeply, contain a waxy leaf coating to preserve moisture, have a uniform growth habit. and are grown by leading sod growers across the United States.

- · Ideal for high traffic areas
- Produces a sod-like lawn
- Germinates in 7 14 days
- Drought resistant
- Great in full sun partial shade